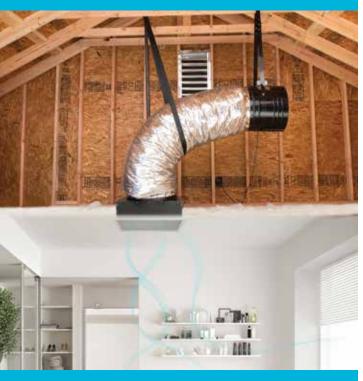

#### WHOLE HOUSE FANS

Cooling using a whole house fan can substitute for an air conditioner in some climates. Whole house fans combined with ceiling fans and other circulating fans provide acceptable summer comfort for many families.

#### How Whole House Fans Work

The whole house fan pulls air in from open windows and exhausts it through the attic and roof. It provides good attic ventilation in addition to whole house cooling. Whole house fans should provide houses with 3 to 6 air changes per hour (varies with climate, floor plan, etc.—check with a professional to determine what is appropriate for your home). The air-change rate you choose depends on your climate and how much you will depend on the whole house fan for cooling.

#### Installing and Using a Whole House Fan

Installing a whole house fan is tricky and should be done by a professional. An experienced professional should take your attic measurements and install your dedicated circuit wiring and, if needed, your new attic vents.

Attic ventilation will usually need to be increased to exhaust the fan's air outdoors. You'll need 2 to 4 times the normal area of attic vents, or about one square foot of net free area for every 750 cubic feet per minute of fan capacity. The net free area of a vent takes into account the resistance offered by its louvers and insect screens. More vent area is better for optimal whole house fan performance.