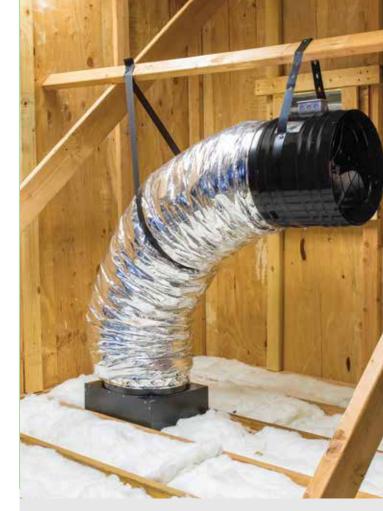

#### WHOLE HOUSE FANS

Cooling using a whole house fan can substitute for an air conditioner in some climates. Whole house fans combined with ceiling fans and other circulating fans provide acceptable summer comfort for many families.

#### How Whole House Fans Work

The whole house fan pulls air in from open windows and exhausts it through the attic and roof. It provides good attic ventilation in addition to whole house cooling. Whole house fans should provide houses with 3 to 6 air changes per hour (varies with climate, floor plan, etc.—check with a professional to determine what is appropriate for your home). The air-change rate you choose depends on your climate and how much you will depend on the whole house fan for cooling.

#### Installing and Using a Whole House Fan

Installing a whole house fan is tricky and should be done by a professional. An experienced professional should take your attic measurements and install your dedicated circuit wiring and, if needed, your new attic vents.

Attic ventilation will usually need to be increased to exhaust the fan's air outdoors. You'll need 2 to 4 times the normal area of attic vents, or about one square foot of net free area for every 750 cubic feet per minute of fan capacity. The net free area of a vent takes into account the resistance offered by its louvers and insect screens. More vent area is better for optimal whole house fan performance.