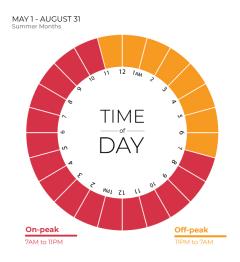

Residential Time-of-use Program Summer Months (May 1 - August 31)

On-peak hours: 7 a.m. to 11 p.m. Off-peak hours: 11 p.m. to 7 a.m.

Residential Time-of-use Program Winter Months (Septmeber 1- April 30)