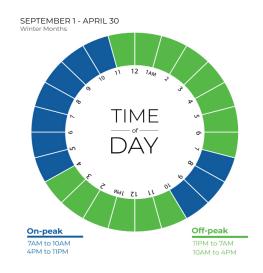

On-peak hours: 7 a.m. to 10 a.m. and 4 p.m. to 11 p.m. Off-peak hours: 11 p.m. to 7 a.m. and 10 a.m. to 4 p.m.

empower